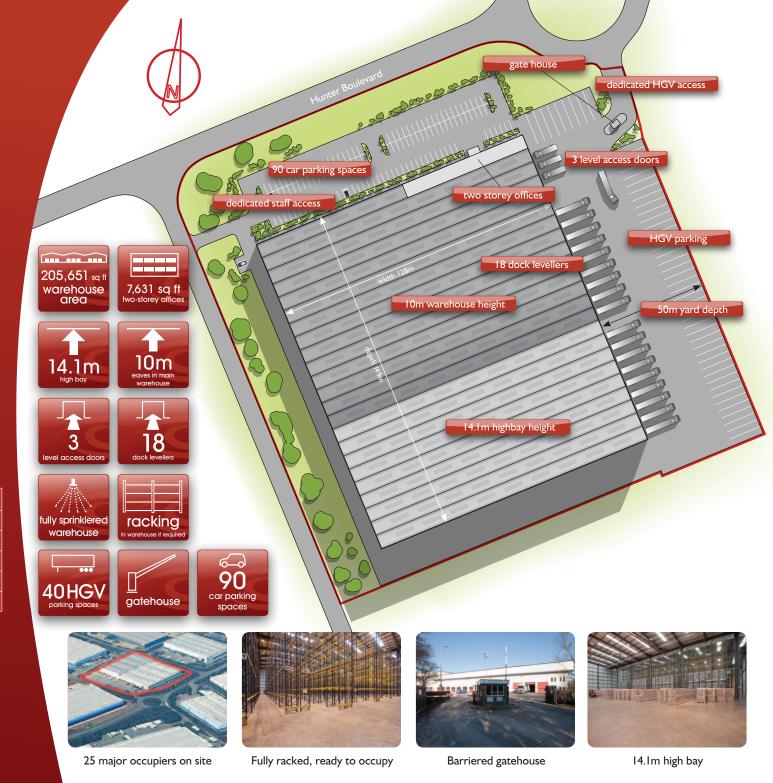

### **SPECIFICATION**

- Fully racked and sprinklered
- 19,326 pallet spaces
- Main warehouse (10m eaves) = 10,170 pallet spaces
- High Bay (14.1m eaves) = 9,156 pallet spaces
- Office space fully fitted
- CCTV fire and Intruder alarm
- Electricity = 2 x 400 KVA supplies

### **SCHEDULE OF AREAS**

|                    | sq ft   | sq m   | Pallet spaces |
|--------------------|---------|--------|---------------|
| Main warehouse     | 122,271 | 11,359 | 10,170        |
| High bay           | 83,380  | 7,746  | 9,156         |
| Two-storey offices | 7,631   | 709    | -             |
| Gatehouse          | 237     | 22     | -             |
| TOTAL              | 213,519 | 19,836 | 19,326        |

Site area approx 10.7 acres (4.33 hectares).