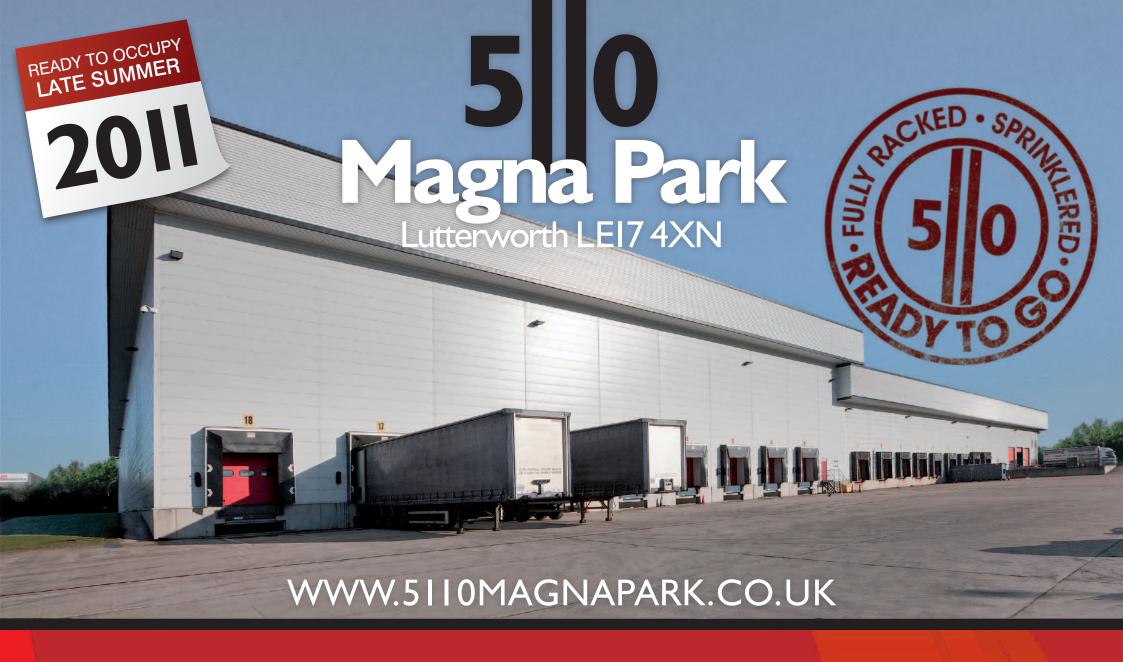

## HIGH BAY DISTRIBUTION WAREHOUSE TO LET

213,519 sq ft (19,836 sq m)

• Fully Racked • Sprinklers • Heating • Lighting • Fitted Offices • Alarms and CCTV • 19,326 Pallet Spaces

# 500 Magna Park